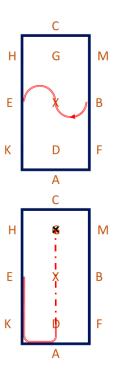

## Medium 5b

(2020)

Arena 20m x 40m Approx. time 6 mins

- A Enter in collected trot and proceed down the centre line
   X - Halt, Immobility, Salute.
   Proceed in collected trot
   C - Track left
- 2. HD Half pass left A Turn left

- FB Shoulder in left
   BX Half 10m circle left
   XE Half 10m circle right
   EH Travers
- HCM Collected trot
   MD Half pass right
   A Turn right

KE – Shoulder in right
 EX – Half 10m circle right
 XB – Half 10m circle left
 BM - Travers