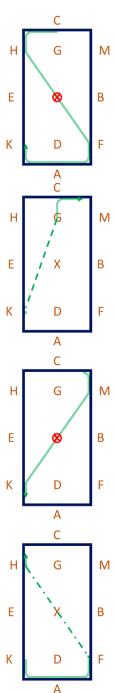

10. A – Collected canter leftFG – Half pass leftC – Turn left

## Medium 5b

(2020)

Arena 20m x 40m Approx. time 6 mins

- 11. HXF Change the rein with a simple change over X FAK Collected canter
- 12. KG Half pass right C Turn right

13. MXK – Change the rein with a simple change over X