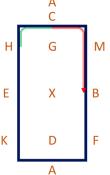

10m circle right
 XB – Half 10m circle left
 BM - Travers



- 6. C Transition to medium walkCH Collected walkH Turn left
- 7. Between G & M Half pirouette left

8. Between G & H – Half pirouette right

MB – Extended walk
 BK – Change the rein in extended walk
 K – Collected walk

10. A – Collected canter leftFG – Half pass leftC – Turn left













## Medium 5b

(2020)

Arena 20m x 40m Approx. time 6 mins

- 11. HXF Change the rein with a simple change over X FAK Collected canter
- 12. KG Half pass right C Turn right

13. MXK – Change the rein with a simple change over X

- 14. FXH Change the rein in medium canter
  Just before H Gradual transition to collected canter
- 15. C Transition to collected trotCMB Collected trot



16. B – Half 10m circle to X X – Half 10m circle to E