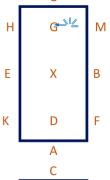

- 6. C Transition to medium walkCH Collected walkH Turn left
- 7. Between G & M Half pirouette left

8. Between G & H – Half pirouette right

MB – Extended walk
 BK – Change the rein in extended walk
 K – Collected walk