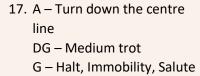

alf 10m circle right
 XB – Half 10m circle left
 BM - Travers



- 6. C Transition to medium walkCH Collected walkH Turn left
- 7. Between G & M Half pirouette left

8. Between G & H – Half pirouette right

MB – Extended walk
 BK – Change the rein in extended walk
 K – Collected walk

10. A – Collected canter leftFG – Half pass leftC – Turn left













## Medium 5b

(2020)

Arena 20m x 40m Approx. time 6 mins

- 11. HXF Change the rein with a simple change over X FAK Collected canter
- 12. KG Half pass right C Turn right

13. MXK – Change the rein with a simple change over X

- 14. FXH Change the rein in medium canter
  Just before H Gradual transition to collected canter
- 15. C Transition to collected trotCMB Collected trot



16. B – Half 10m circle to X X – Half 10m circle to E