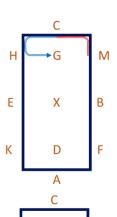

## Medium 5b

(2020)

Arena 20m x 40m Approx. time 6 mins

- A Enter in collected trot and proceed down the centre line
   X - Halt, Immobility, Salute.
   Proceed in collected trot
   C - Track left
- 2. HD Half pass left A Turn left