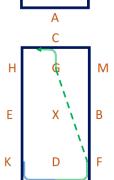

- 6. C Transition to medium walkCH Collected walkH Turn left
- 7. Between G & M Half pirouette left

8. Between G & H – Half pirouette right

MB – Extended walk
 BK – Change the rein in extended walk
 K – Collected walk