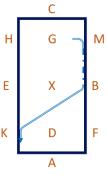

## Medium 5b

(2020)

Arena 20m x 40m Approx. time 6 mins

- A Enter in collected trot and proceed down the centre line
   X - Halt, Immobility, Salute.
   Proceed in collected trot
   C - Track left
- 2. HD Half pass left A Turn left