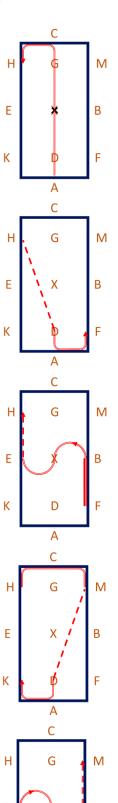

## Medium 5b

(2020)

Arena 20m x 40m Approx. time 6 mins

- A Enter in collected trot and proceed down the centre line
   X - Halt, Immobility, Salute.
   Proceed in collected trot
   C - Track left
- 2. HD Half pass left A Turn left

- FB Shoulder in left
   BX Half 10m circle left
   XE Half 10m circle right
   EH Travers
- HCM Collected trot
   MD Half pass right
   A Turn right

KE – Shoulder in right
 EX – Half 10m circle right
 XB – Half 10m circle left
 BM - Travers

- 6. C Transition to medium walkCH Collected walkH Turn left
- 7. Between G & M Half pirouette left

8. Between G & H – Half pirouette right

MB – Extended walk
 BK – Change the rein in extended walk
 K – Collected walk

10. A – Collected canter leftFG – Half pass leftC – Turn left