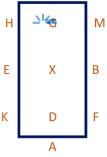

- 6. C Transition to medium walkCH Collected walkH Turn left
- 7. Between G & M Half pirouette left

8. Between G & H – Half pirouette right

MB – Extended walk
 BK – Change the rein in extended walk
 K – Collected walk