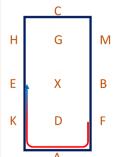

 E – Circle left 10m diameter, give and retake the inside rein on the 1<sup>st</sup> half of the circle
 K – Working trot

H – Working trot
 Between C & M – Working
 canter right

Between A&F – Working canter left
FB – Working canter