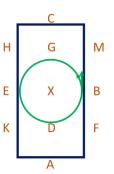

5. B – Circle right 20m diameter

10. B – Circle left 20m diameter in working canter