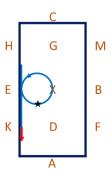

5. B – Circle right 20m diameter

10. B – Circle left 20m diameter in working canter