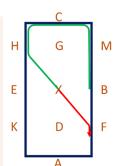

 HXF – Change the rein in working trot
 FAK – Working trot

7. M-C – Working trot H – Medium walk

K – Medium walk
 E – Circle right 10m
 diameter, give and retake
 the inside rein on the 2<sup>nd</sup>
 half of the circle