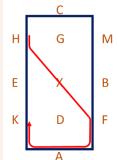

 HXF – Change the rein in working trot
 FAK – Working trot

7. M-C – Working trot H – Medium walk

K – Medium walk
 E – Circle right 10m
 diameter, give and retake
 the inside rein on the 2<sup>nd</sup>
 half of the circle

 E – Circle left 10m diameter, give and retake the inside rein on the 1<sup>st</sup> half of the circle
 K – Working trot

H – Working trot
 Between C & M – Working
 canter right

Between A&F – Working canter left
FB – Working canter