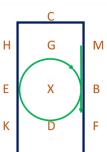

 E – Circle left 10m diameter, give and retake the inside rein on the 1<sup>st</sup> half of the circle
 K – Working trot

H – Working trot
 Between C & M – Working
 canter right

Between A&F – Working canter left
FB – Working canter

5. B – Circle right 20m diameter

10. B – Circle left 20m diameter in working canter