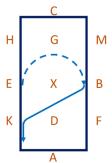

## Prelim 2e

(2020)

Arena 20m x 40m Approx. time 5 mins

 A - Enter in working trot and proceed down the centre line
 C - Track left

BFA – Working canter
 KXM – Change the rein in
 working canter, transition to
 trot over X

 HXF – Change the rein in working trot
 FAK – Working trot

7. M-C – Working trot H – Medium walk

K – Medium walk
 E – Circle right 10m
 diameter, give and retake
 the inside rein on the 2<sup>nd</sup>
 half of the circle

 E – Circle left 10m diameter, give and retake the inside rein on the 1<sup>st</sup> half of the circle
 K – Working trot

H – Working trot
 Between C & M – Working
 canter right

Between A&F – Working canter left
FB – Working canter

5. B – Circle right 20m diameter

10. B – Circle left 20m diameter in working canter