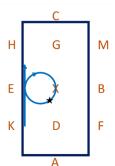

 E – Circle left 10m diameter, give and retake the inside rein on the 1<sup>st</sup> half of the circle
 K – Working trot

H – Working trot
 Between C & M – Working
 canter right

Between A&F – Working canter left
FB – Working canter