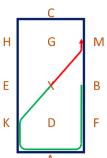

5. B – Circle right 20m diameter

10. B – Circle left 20m diameter in working canter