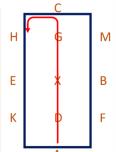

## Prelim 2e

(2020)

Arena 20m x 40m Approx. time 5 mins

 A - Enter in working trot and proceed down the centre line
 C - Track left

BFA – Working canter
 KXM – Change the rein in
 working canter, transition to
 trot over X