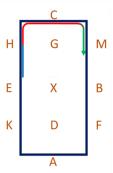

 HXF – Change the rein in working trot
 FAK – Working trot

7. M-C – Working trot H – Medium walk

K – Medium walk
 E – Circle right 10m
 diameter, give and retake
 the inside rein on the 2<sup>nd</sup>
 half of the circle

## Prelim 2e

(2020)

Arena 20m x 40m Approx. time 5 mins

11. BMC – Working canter HXF – Change the rein in working canter, transition to trot over X

12. FAK – Working trot Between K&E – Medium walk

13. E-B – Half circle right 20m diameter in free walk on a long reinB-K – Change the rein in medium walk