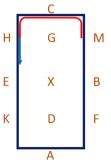

14. A – Turn down the centre line

D – Working trot

G – Halt, Immobility, Salute