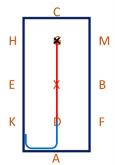

14. A – Turn down the centre line

D – Working trot

G – Halt, Immobility, Salute