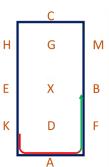

14. A – Turn down the centre line

D – Working trot

G – Halt, Immobility, Salute