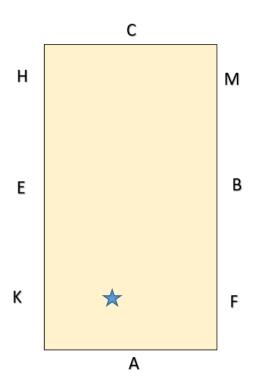

## **E-Riders Pairs Relay – Novice**

Rider 1 (rider 2, please wait in the arena on the facing C)

| Α       | Enter in working trot                                                            |
|---------|----------------------------------------------------------------------------------|
| С       | Track Left                                                                       |
| E       | Circle 15 m                                                                      |
| FXH     | Change rein and show some medium trot strides                                    |
| М       | Working canter                                                                   |
| В       | Circle 20m                                                                       |
| KXM     | Change of rein, returning to trot between X and M                                |
| С       | Medium walk                                                                      |
| HXF     | Change rein in free walk on a long rein                                          |
| F       | Medium walk                                                                      |
| Α       | Halt, rein back one horses length, then proceed in walk. Proceed to stand on the |
|         | star facing C. (As Rider 1 walk out of the rein back, Rider 2 proceed to E)      |
| Rider 2 |                                                                                  |
| E       | Medium walk                                                                      |
| Н       | Working trot                                                                     |
| MXK     | Change rein and show some medium trot strides                                    |
| В       | Circle 15m                                                                       |
| M       | Working canter                                                                   |
| E       | 20m circle                                                                       |
| FBM     | Show some medium canter strides                                                  |
| С       | Working trot                                                                     |
| H - B   | Change of rein                                                                   |
| F       | Medium walk                                                                      |
| Α       | Down the centre Line                                                             |
| D       | Medium Walk – Rider 1, join Rider 2 coming down the centre line.                 |
|         | Proceed down the centre line side by side                                        |
| G       | Both halt, immobility, salute                                                    |