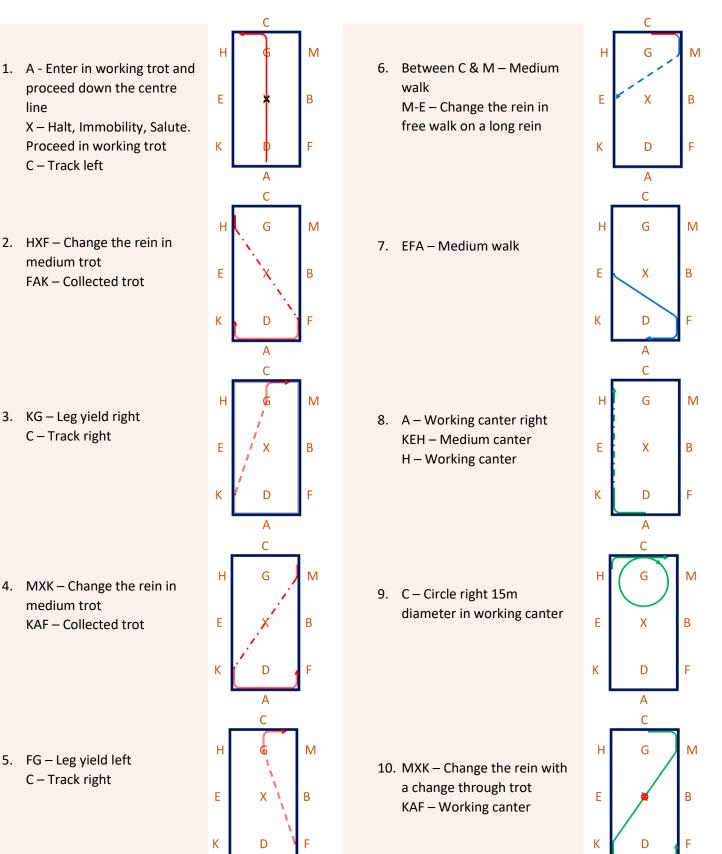

## Elementary 4a

Arena 20m x 40m Approx. time 5 mins

А

А

## Elementary 4a

Arena 20m x 40m Approx. time 5 mins

С

Μ

В

F

FBM – Medium canter
 M – Working canter

12. C – Circle left 15m diameter

- HXF Change the rein with a simple change (through walk) over X
  F – Working trot
- 14. A Turn down the centre line
  Between D & X Circle right
  10m diameter
- 15. Between X & G Circle left 10m diameter

| 16. G – Halt, Immobility, Salute | Н | ¥ |
|----------------------------------|---|---|
|                                  | E | х |
|                                  | К | D |
|                                  |   | А |