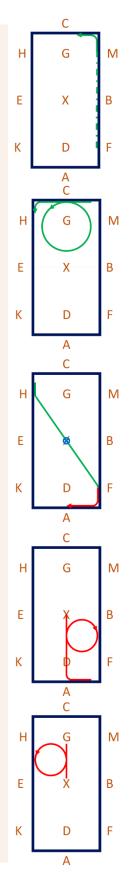

## Elementary 4a

Arena 20m x 40m Approx. time 5 mins

С

Μ

В

F

FBM – Medium canter
 M – Working canter

12. C – Circle left 15m diameter

- HXF Change the rein with a simple change (through walk) over X
  F – Working trot
- 14. A Turn down the centre line
  Between D & X Circle right
  10m diameter
- 15. Between X & G Circle left 10m diameter

| 16. G – Halt, Immobility, Salute | Н | ¥ |
|----------------------------------|---|---|
|                                  | E | х |
|                                  | К | D |
|                                  |   | А |