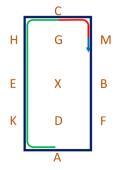

- F-E Change the rein in medium walk
   Between E&H – Working trot
- 10. C Circle right 20m diameter, allowing the horse to stretch, retaking the reins just before C