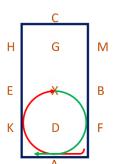

5. HXF – Change the rein in working trot

- A Circle right 20m diameter
   Over X – Working canter right
- AKEH Working canter
   C Working trot
   M Medium walk
- B-K Change the rein in free walk on a long rein
   A Medium walk

- F-E Change the rein in medium walk
   Between E&H – Working trot
- 10. C Circle right 20m diameter, allowing the horse to stretch, retaking the reins just before C