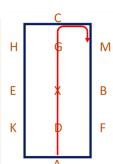

## Prelim 2a

(2020)

Arena 20m x 40m Approx. time 5 mins

- A Enter in working trot and proceed down the centre line
  - C Track right
- MB Working trot
  B Turn right
  - E Turn left

- A Circle left 20m diameter in working trot
   Over X Working canter left
- AFBM Working canter
  C Working trot