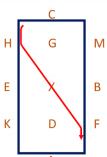

## Prelim 2a

(2020)

Arena 20m x 40m Approx. time 5 mins

- A Enter in working trot and proceed down the centre line
  - C Track right
- MB Working trot
  B Turn right
  - E Turn left

- A Circle left 20m diameter in working trot
   Over X Working canter left
- AFBM Working canter
  C Working trot