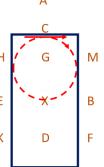

- F-E Change the rein in medium walk
   Between E&H – Working trot
- 10. C Circle right 20m diameter, allowing the horse to stretch, retaking the reins just before C