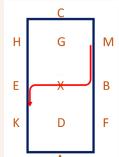

- F-E Change the rein in medium walk
   Between E&H – Working trot
- 10. C Circle right 20m diameter, allowing the horse to stretch, retaking the reins just before C