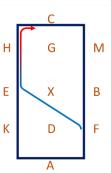

## Prelim 2a

(2020)

Arena 20m x 40m Approx. time 5 mins

- A Enter in working trot and proceed down the centre line
  - C Track right
- MB Working trot
  B Turn right
  - E Turn left

- A Circle left 20m diameter in working trot
   Over X Working canter left
- AFBM Working canter
  C Working trot