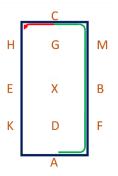

## Prelim 2a

(2020)

Arena 20m x 40m Approx. time 5 mins

11. MXK – Change the rein in working trot

12. A – Turn down the centre line

D - Medium walk

13. G – Halt, Immobility, Salute