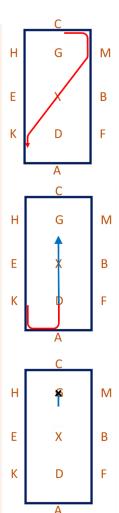

5. HXF – Change the rein in working trot

- A Circle right 20m diameter
   Over X – Working canter right
- AKEH Working canter
   C Working trot
   M Medium walk
- B-K Change the rein in free walk on a long rein
   A Medium walk