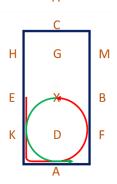

5. HXF – Change the rein in working trot

- A Circle right 20m diameter
   Over X – Working canter right
- AKEH Working canter
   C Working trot
   M Medium walk
- B-K Change the rein in free walk on a long rein
   A Medium walk