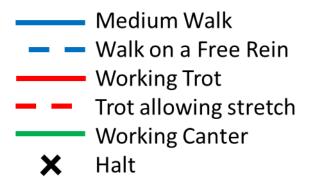

## Prelim 2a

(2020)

Arena 20m x 40m Approx. time 5 mins

11. MXK – Change the rein in working trot

12. A – Turn down the centre line

D - Medium walk

13. G – Halt, Immobility, Salute