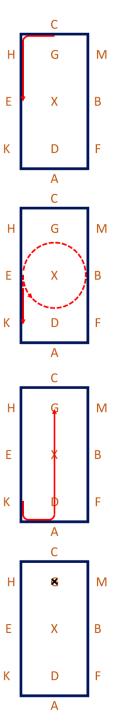

## Arena 20m x 40m Approx. time 5 mins

А

С С 6. AX – Half circle left 20m 1. A - Enter at working trot and Н Μ Н G Μ diameter with transition to proceed down centre line without halting walk 3-5 steps over X and C - Track right immediately proceed at Ε Ε В В working trot XC - Continue half 20m circle К D К F F right to C Α А С С 2. MB – Working trot G G Н Μ Μ Н 7. Bet. C&M – Transition to medium walk Е В Ε Х Х В К D F Κ D F А А С С 3. BE - Half circle right 20m 8. MG – Half 10m circle right G Н Μ Н Μ Ģ diameter EC - Working trot В Ε Х Ε Х В К D F К D F А А С С 9. GH – Half 10m circle left 4. CX - Half circle right 20m G Μ Н G Μ Н with transition to walk 3 - 5 steps over X and Е В Е Х immediately proceed at В working trot XA - Continue half 20m F К D К D F circle left to A А А С С 10. HM – Half 20m circle in free 5. AB - Working trot walk on a long rein returning G Μ Н G Μ Н BE - Half circle left 20m to walk between M and C diameter Е Х В Е В EA - Working trot Х F К D F К D

А

 C – Transition to working trot CE - Working trot

- E Circle left 20m diameter and allow the horse to stretch. Retake the reins between E and K
- A Turn left down the centre line AG - Working trot

14. G - Halt. Immobility and salute