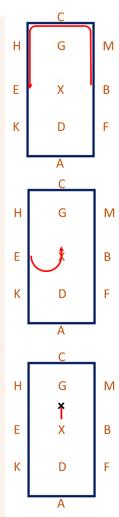

left
- HXF Change the rein in working trot

FA – Working trot

- A Circle right 20m diameter in working trot
  K – Medium walk
- 4. E Turn rightB Turn leftM Working trot

5. C – Circle left 20m diameter in working trot











6. HEK – Working trot A – Medium walk

 FXH – Change the rein in free walk on a long rein H – Medium walk

8. Between H & C – Transition to working trot

- C 3 loop serpentine, each loop to go to the side of the arena, finishing at A on the right rein AKE – Working trot
- 10. E Half circle right 10m diameter to XX Half circle left 10m diameter to B













## Intro 1c

(2020)

Arena 20m x 40m Approx. time 5 mins

11. BMCHE – Working trot

12. E – Half circle left 10m diameter to XX – Proceed down the centre line

13. Between X & G – Halt, Immobility, Salute