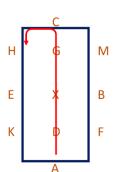

## Intro 1c

(2020)

Arena 20m x 40m Approx. time 5 mins

- A Enter in working trot and proceed down the centre line
  C - Track left
- HXF Change the rein in working trot

FA – Working trot

- A Circle right 20m diameter in working trot
  K – Medium walk
- 4. E Turn rightB Turn leftM Working trot