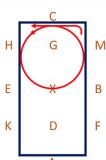

## Intro 1c

(2020)

Arena 20m x 40m Approx. time 5 mins

- A Enter in working trot and proceed down the centre line
  C - Track left
- HXF Change the rein in working trot

FA – Working trot

- A Circle right 20m diameter in working trot
  K – Medium walk
- 4. E Turn rightB Turn leftM Working trot

5. C – Circle left 20m diameter in working trot

6. HEK – Working trot A – Medium walk

 FXH – Change the rein in free walk on a long rein H – Medium walk

8. Between H & C – Transition to working trot

- C 3 loop serpentine, each loop to go to the side of the arena, finishing at A on the right rein AKE – Working trot
- 10. E Half circle right 10m diameter to XX Half circle left 10m diameter to B