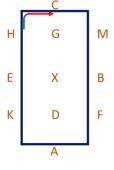

## Intro 1c

(2020)

Arena 20m x 40m Approx. time 5 mins

11. BMCHE – Working trot

12. E – Half circle left 10m diameter to XX – Proceed down the centre line

13. Between X & G – Halt, Immobility, Salute