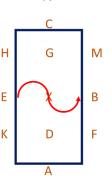

## Intro 1c

(2020)

Arena 20m x 40m Approx. time 5 mins

- A Enter in working trot and proceed down the centre line
  C - Track left
- HXF Change the rein in working trot

FA – Working trot

- A Circle right 20m diameter in working trot
  K – Medium walk
- 4. E Turn rightB Turn leftM Working trot

5. C – Circle left 20m diameter in working trot











6. HEK – Working trot A – Medium walk

 FXH – Change the rein in free walk on a long rein H – Medium walk

8. Between H & C – Transition to working trot

- C 3 loop serpentine, each loop to go to the side of the arena, finishing at A on the right rein AKE – Working trot
- 10. E Half circle right 10m diameter to XX Half circle left 10m diameter to B













## Intro 1c

(2020)

Arena 20m x 40m Approx. time 5 mins

11. BMCHE – Working trot

12. E – Half circle left 10m diameter to XX – Proceed down the centre line

13. Between X & G – Halt, Immobility, Salute