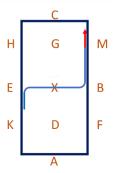

## Intro 1c

(2020)

Arena 20m x 40m Approx. time 5 mins

11. BMCHE – Working trot

12. E – Half circle left 10m diameter to XX – Proceed down the centre line

13. Between X & G – Halt, Immobility, Salute