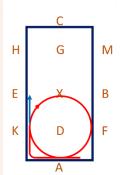

5. C – Circle left 20m diameter in working trot

6. HEK – Working trot A – Medium walk

 FXH – Change the rein in free walk on a long rein H – Medium walk

8. Between H & C – Transition to working trot

- C 3 loop serpentine, each loop to go to the side of the arena, finishing at A on the right rein AKE – Working trot
- 10. E Half circle right 10m diameter to XX Half circle left 10m diameter to B