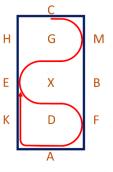

## Intro 1c

(2020)

Arena 20m x 40m Approx. time 5 mins

- A Enter in working trot and proceed down the centre line
  C - Track left
- HXF Change the rein in working trot

FA – Working trot

- A Circle right 20m diameter in working trot
  K – Medium walk
- 4. E Turn rightB Turn leftM Working trot

5. C – Circle left 20m diameter in working trot











6. HEK – Working trot A – Medium walk

 FXH – Change the rein in free walk on a long rein H – Medium walk

8. Between H & C – Transition to working trot

- C 3 loop serpentine, each loop to go to the side of the arena, finishing at A on the right rein AKE – Working trot
- 10. E Half circle right 10m diameter to XX Half circle left 10m diameter to B













## Intro 1c

(2020)

Arena 20m x 40m Approx. time 5 mins

11. BMCHE – Working trot

12. E – Half circle left 10m diameter to XX – Proceed down the centre line

13. Between X & G – Halt, Immobility, Salute