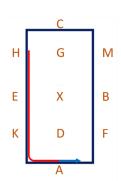

5. C – Circle left 20m diameter in working trot

6. HEK – Working trot A – Medium walk

 FXH – Change the rein in free walk on a long rein H – Medium walk

8. Between H & C – Transition to working trot

- C 3 loop serpentine, each loop to go to the side of the arena, finishing at A on the right rein AKE – Working trot
- 10. E Half circle right 10m diameter to XX Half circle left 10m diameter to B