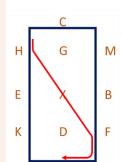

5. C – Circle left 20m diameter in working trot

6. HEK – Working trot A – Medium walk

 FXH – Change the rein in free walk on a long rein H – Medium walk

8. Between H & C – Transition to working trot

- C 3 loop serpentine, each loop to go to the side of the arena, finishing at A on the right rein AKE – Working trot
- 10. E Half circle right 10m diameter to XX Half circle left 10m diameter to B