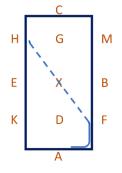

5. C – Circle left 20m diameter in working trot

6. HEK – Working trot A – Medium walk

 FXH – Change the rein in free walk on a long rein H – Medium walk

8. Between H & C – Transition to working trot

- C 3 loop serpentine, each loop to go to the side of the arena, finishing at A on the right rein AKE – Working trot
- 10. E Half circle right 10m diameter to XX Half circle left 10m diameter to B

## Intro 1c

(2020)

Arena 20m x 40m Approx. time 5 mins

11. BMCHE – Working trot

12. E – Half circle left 10m diameter to XX – Proceed down the centre line

13. Between X & G – Halt, Immobility, Salute