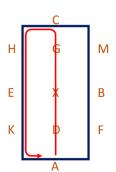

## Prelim 2c

(2020)

Arena 20m x 40m Approx. time 5 mins

1. A - Enter in working trot and proceed down the centre line

C - Track left

2. A – Circle left 20m diameter in working trot

F - Medium walk

3. B – Turn left

E - Turn right

4. H – Working trot C - Circle right 20m diameter in working trot

5. CMB – Working trot B - Circle right 20m diameter and when crossing the centre line for the 2<sup>nd</sup> time transition to working canter right

6. FAK – Working canter K-M – Change the rein and just after X transition to working trot

9. C – Medium walk M-K - Change the rein in free walk on a long rein K - Medium walk