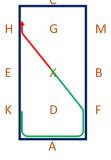

E - Turn right

4. H – Working trot C - Circle right 20m diameter in working trot

5. CMB – Working trot B - Circle right 20m diameter and when crossing the centre line for the 2<sup>nd</sup> time transition to working canter right