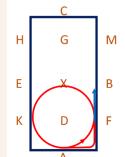

6. FAK – Working canter K-M – Change the rein and just after X transition to working trot

9. C – Medium walk M-K - Change the rein in free walk on a long rein K - Medium walk