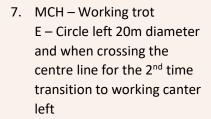

## Prelim 2c

(2020)

Arena 20m x 40m Approx. time 5 mins

1. A - Enter in working trot and proceed down the centre line

C - Track left

2. A – Circle left 20m diameter in working trot

F - Medium walk

3. B – Turn left

E - Turn right

4. H – Working trot C - Circle right 20m diameter in working trot

5. CMB – Working trot B - Circle right 20m diameter and when crossing the centre line for the 2<sup>nd</sup> time transition to working canter right











6. FAK – Working canter K-M – Change the rein and just after X transition to working trot





9. C – Medium walk M-K - Change the rein in free walk on a long rein K - Medium walk















## Prelim 2c

(2020)

Arena 20m x 40m Approx. time 5 mins

11. EKA – Working trot

H G M
E X B
K D F

12. A – Turn down the centre line

G – Halt, Immobility, Salute