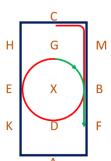

## Prelim 2c

(2020)

Arena 20m x 40m Approx. time 5 mins

1. A - Enter in working trot and proceed down the centre line

C - Track left

2. A – Circle left 20m diameter in working trot

F - Medium walk

3. B – Turn left

E - Turn right

4. H – Working trot C - Circle right 20m diameter in working trot

5. CMB – Working trot B - Circle right 20m diameter and when crossing the centre line for the 2<sup>nd</sup> time transition to working canter right











6. FAK – Working canter K-M – Change the rein and just after X transition to working trot





9. C – Medium walk M-K - Change the rein in free walk on a long rein K - Medium walk















## Prelim 2c

(2020)

Arena 20m x 40m Approx. time 5 mins

11. EKA – Working trot

H G M
E X B
K D F

12. A – Turn down the centre line

G – Halt, Immobility, Salute