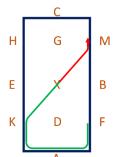

6. FAK – Working canter K-M – Change the rein and just after X transition to working trot

9. C – Medium walk M-K - Change the rein in free walk on a long rein K - Medium walk