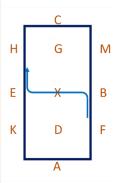

6. FAK – Working canter K-M – Change the rein and just after X transition to working trot

9. C – Medium walk M-K - Change the rein in free walk on a long rein K - Medium walk