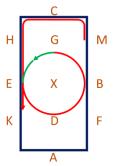

## Prelim 2c

(2020)

Arena 20m x 40m Approx. time 5 mins

1. A - Enter in working trot and proceed down the centre line

C - Track left

2. A – Circle left 20m diameter in working trot

F - Medium walk

3. B – Turn left

E - Turn right

4. H – Working trot C - Circle right 20m diameter in working trot

5. CMB – Working trot B - Circle right 20m diameter and when crossing the centre line for the 2<sup>nd</sup> time transition to working canter right











6. FAK – Working canter K-M – Change the rein and just after X transition to working trot





9. C – Medium walk M-K - Change the rein in free walk on a long rein K - Medium walk















## Prelim 2c

(2020)

Arena 20m x 40m Approx. time 5 mins

11. EKA – Working trot

H G M
E X B
K D F

12. A – Turn down the centre line

G – Halt, Immobility, Salute