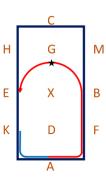

## Prelim 2c

(2020)

Arena 20m x 40m Approx. time 5 mins

1. A - Enter in working trot and proceed down the centre line

C - Track left

2. A – Circle left 20m diameter in working trot

F - Medium walk

3. B – Turn left

E - Turn right

4. H – Working trot C - Circle right 20m diameter in working trot

5. CMB – Working trot B - Circle right 20m diameter and when crossing the centre line for the 2<sup>nd</sup> time transition to working canter right

6. FAK – Working canter K-M – Change the rein and just after X transition to working trot

9. C – Medium walk M-K - Change the rein in free walk on a long rein K - Medium walk

## Prelim 2c

(2020)

Arena 20m x 40m Approx. time 5 mins

11. EKA – Working trot

H G M
E X B
K D F

12. A – Turn down the centre line

G – Halt, Immobility, Salute