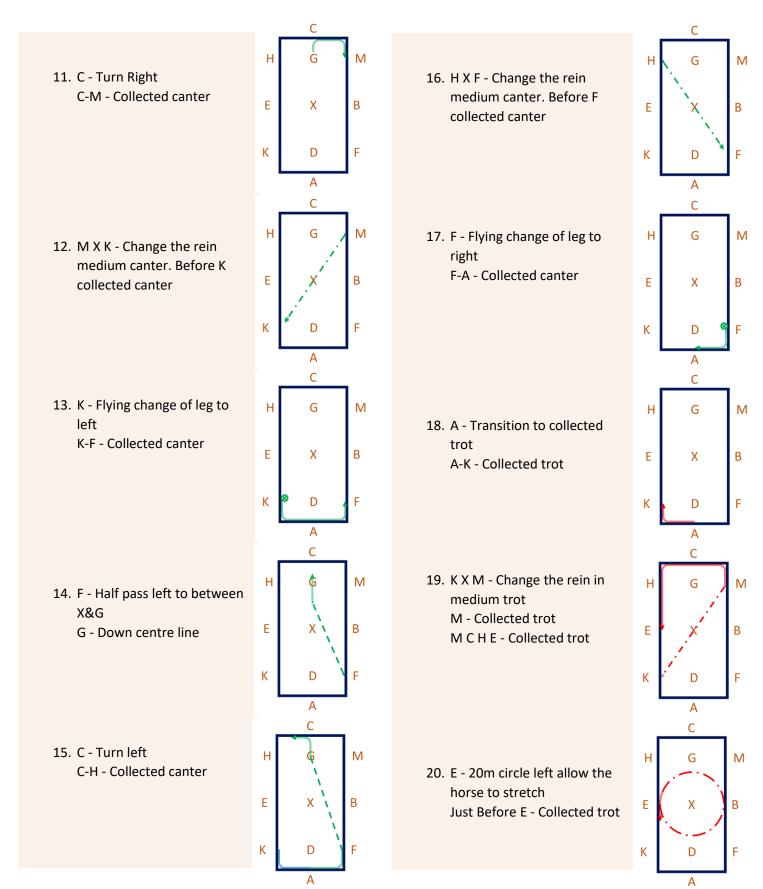

E

- 7. Between X-B Half pirouette to the left E - Turn right
- 8. EHC-Extended walk Just before C - Collected Walk C - Collected canter right
- 9. C Three loop serpentine with flying change of leg each time you cross the centre line. Finish at A on right rein.
- 10. K Half pass right to between X&G G - Down centre line