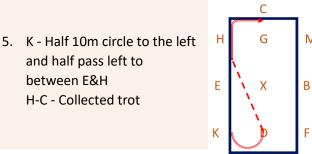

## Ad Medium 6a

(2020)

Arena 20m x 40m Approx. time 6 mins

- 1. A Enter collected canter X - Halt - Immobility -Salute X-C - Proceed in collected
- 2. C Track to the right M-F - Shoulder in right

trot

- 3. F Half 10m circle to the right and half pass right to between B&M M-H - Collected trot
- 4. H-K Shoulder in left

and half pass left to between E&H H-C - Collected trot

6. C - Collected walk B - Turn Right Between X-E - Half pirouette to the right

M

В

M

C

G

Χ