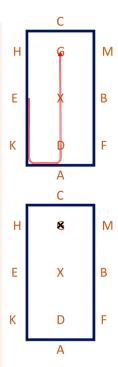

## Ad Medium 6a

(2020)

Arena 20m x 40m Approx. time 6 mins

21. E-A - Collected trot

A - Down Centre line

22. X - Halt - Immobility - salute