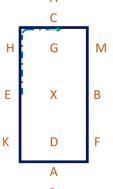

and half pass left to between E&H H-C - Collected trot

6. C - Collected walk B - Turn Right Between X-E - Half pirouette to the right

M

В

M

C

G

Χ