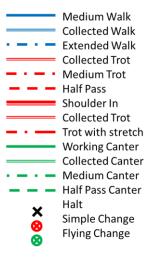

## Ad Medium 6a

(2020)

Arena 20m x 40m Approx. time 6 mins

- 1. A Enter collected canter X - Halt - Immobility -Salute X-C - Proceed in collected
- 2. C Track to the right M-F - Shoulder in right

trot

- 3. F Half 10m circle to the right and half pass right to between B&M M-H - Collected trot
- 4. H-K Shoulder in left

and half pass left to between E&H H-C - Collected trot

6. C - Collected walk B - Turn Right Between X-E - Half pirouette to the right

M

В

M

C

G

Χ

D

Α

C

G

C

G

Χ

D

Α

M

В

Ε

Н

E

K

E

E

- 7. Between X-B Half pirouette to the left E - Turn right
- 8. EHC-Extended walk Just before C - Collected Walk C - Collected canter right
- 9. C Three loop serpentine with flying change of leg each time you cross the centre line. Finish at A on right rein.
- 10. K Half pass right to between X&G G - Down centre line

## Ad Medium 6a

(2020)

Arena 20m x 40m Approx. time 6 mins

21. E-A - Collected trot

A - Down Centre line

22. X - Halt - Immobility - salute