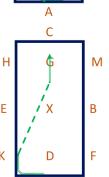

E

- 7. Between X-B Half pirouette to the left E - Turn right
- 8. EHC-Extended walk Just before C - Collected Walk C - Collected canter right
- 9. C Three loop serpentine with flying change of leg each time you cross the centre line. Finish at A on right rein.
- 10. K Half pass right to between X&G G - Down centre line