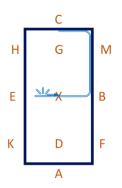

and half pass left to between E&H H-C - Collected trot

6. C - Collected walk B - Turn Right Between X-E - Half pirouette to the right

M

В

M

C

G

Χ