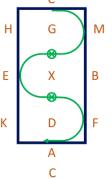

E

- 7. Between X-B Half pirouette to the left E - Turn right
- 8. EHC-Extended walk Just before C - Collected Walk C - Collected canter right
- 9. C Three loop serpentine with flying change of leg each time you cross the centre line. Finish at A on right rein.
- 10. K Half pass right to between X&G G - Down centre line