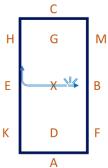

and half pass left to between E&H H-C - Collected trot

6. C - Collected walk B - Turn Right Between X-E - Half pirouette to the right

M

В

M

C

G

Χ