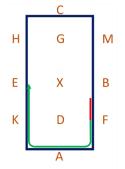

## Novice 3a

(2020)

Arena 20m x 40m Approx. time 5 mins

 A - Enter in working trot and proceed down the centre line

C – Track left

2. HXK – One loop 10m in from the track

3. A – Serpentine 3 loops, each loop going to the side of the arena. Finish at C on the left rein

4. HXF – Change the rein and show some medium trot strides

 KXH – One loop 10m in from the train HCM – Working trot



C H G M



H G M
E X B
K D F





6. B – Circle right 20m diameter



E – Circle right 20m
diameter in working canter
 HCM – Working canter



10. A – Medium walk
FXH – Change the rein in free walk on a long rein













## Novice 3a

(2020)

Arena 20m x 40m Approx. time 5 mins

11. H – Medium walk C – Working trot

12. B – Half circle right 10m diameter to X
X – Half circle left 10m diameter to E
E – Half circle left 20m diameter to B

13. M – Working canter left CHE – Working canter

14. E – Circle left 20m diameter in working canter EKA – Working canter

15. FXH – Change the reinH – Working trot



H G M
E D F



C M
E X B
F



16. CMBF – Working trot