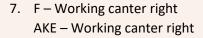

## Novice 3a

(2020)

Arena 20m x 40m Approx. time 5 mins

 A - Enter in working trot and proceed down the centre line

C – Track left

2. HXK – One loop 10m in from the track

3. A – Serpentine 3 loops, each loop going to the side of the arena. Finish at C on the left rein

4. HXF – Change the rein and show some medium trot strides

 KXH – One loop 10m in from the train HCM – Working trot



C H G M



H G M
E X B
K D F





6. B – Circle right 20m diameter



E – Circle right 20m
diameter in working canter
 HCM – Working canter



10. A – Medium walk
FXH – Change the rein in free walk on a long rein













## Novice 3a

(2020)

Arena 20m x 40m Approx. time 5 mins

11. H – Medium walk C – Working trot

12. B – Half circle right 10m diameter to X
X – Half circle left 10m diameter to E
E – Half circle left 20m diameter to B

13. M – Working canter left CHE – Working canter

14. E – Circle left 20m diameter in working canter EKA – Working canter

15. FXH – Change the reinH – Working trot



H G M
E D F



C M
E X B
F



16. CMBF – Working trot