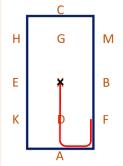

4. HXF – Change the rein and show some medium trot strides

 KXH – One loop 10m in from the train HCM – Working trot

C H G M

H G M
E X B
K D F

6. B – Circle right 20m diameter

E – Circle right 20m
diameter in working canter
 HCM – Working canter