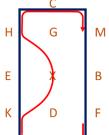

## Novice 3a

(2020)

Arena 20m x 40m Approx. time 5 mins

 A - Enter in working trot and proceed down the centre line

C – Track left

2. HXK – One loop 10m in from the track

3. A – Serpentine 3 loops, each loop going to the side of the arena. Finish at C on the left rein

4. HXF – Change the rein and show some medium trot strides

 KXH – One loop 10m in from the train HCM – Working trot



C H G M



H G M
E X B
K D F





6. B – Circle right 20m diameter



E – Circle right 20m
diameter in working canter
 HCM – Working canter



10. A – Medium walk
FXH – Change the rein in free walk on a long rein













## Novice 3a

(2020)

Arena 20m x 40m Approx. time 5 mins

11. H – Medium walk C – Working trot

12. B – Half circle right 10m diameter to X
X – Half circle left 10m diameter to E
E – Half circle left 20m diameter to B

13. M – Working canter left CHE – Working canter

14. E – Circle left 20m diameter in working canter EKA – Working canter

15. FXH – Change the reinH – Working trot



H G M
E D F



C M
E X B
F



16. CMBF – Working trot