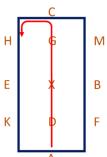

## Novice 3a

(2020)

Arena 20m x 40m Approx. time 5 mins

 A - Enter in working trot and proceed down the centre line

C – Track left

2. HXK – One loop 10m in from the track

3. A – Serpentine 3 loops, each loop going to the side of the arena. Finish at C on the left rein

4. HXF – Change the rein and show some medium trot strides

 KXH – One loop 10m in from the train HCM – Working trot

C H G M

H G M
E X B
K D F

6. B – Circle right 20m diameter

E – Circle right 20m
diameter in working canter
 HCM – Working canter