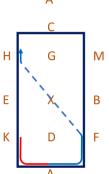

## Novice 3a

(2020)

Arena 20m x 40m Approx. time 5 mins

 A - Enter in working trot and proceed down the centre line

C – Track left

2. HXK – One loop 10m in from the track

3. A – Serpentine 3 loops, each loop going to the side of the arena. Finish at C on the left rein

4. HXF – Change the rein and show some medium trot strides

 KXH – One loop 10m in from the train HCM – Working trot



C H G M



H G M
E X B
K D F





6. B – Circle right 20m diameter



E – Circle right 20m
diameter in working canter
 HCM – Working canter



10. A – Medium walk
FXH – Change the rein in free walk on a long rein













## Novice 3a

(2020)

Arena 20m x 40m Approx. time 5 mins

11. H – Medium walk C – Working trot

12. B – Half circle right 10m diameter to X
X – Half circle left 10m diameter to E
E – Half circle left 20m diameter to B

13. M – Working canter left CHE – Working canter

14. E – Circle left 20m diameter in working canter EKA – Working canter

15. FXH – Change the reinH – Working trot



H G M
E D F



C M
E X B
F



16. CMBF – Working trot