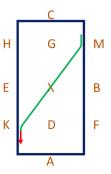

## Novice 3a

(2020)

Arena 20m x 40m Approx. time 5 mins

 A - Enter in working trot and proceed down the centre line

C – Track left

2. HXK – One loop 10m in from the track

3. A – Serpentine 3 loops, each loop going to the side of the arena. Finish at C on the left rein

4. HXF – Change the rein and show some medium trot strides

 KXH – One loop 10m in from the train HCM – Working trot



C H G M



H G M
E X B
K D F





6. B – Circle right 20m diameter



E – Circle right 20m
diameter in working canter
 HCM – Working canter



10. A – Medium walk
FXH – Change the rein in free walk on a long rein













## Novice 3a

(2020)

Arena 20m x 40m Approx. time 5 mins

11. H – Medium walk C – Working trot

12. B – Half circle right 10m diameter to X
X – Half circle left 10m diameter to E
E – Half circle left 20m diameter to B

13. M – Working canter left CHE – Working canter

14. E – Circle left 20m diameter in working canter EKA – Working canter

15. FXH – Change the reinH – Working trot



H G M
E D F



C M
E X B
F



16. CMBF – Working trot