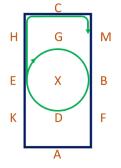

4. HXF – Change the rein and show some medium trot strides

 KXH – One loop 10m in from the train HCM – Working trot

C H G M

H G M
E X B
K D F

6. B – Circle right 20m diameter

E – Circle right 20m
diameter in working canter
 HCM – Working canter