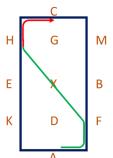

arena. Finish at C on the left rein

4. HXF – Change the rein and show some medium trot strides

 KXH – One loop 10m in from the train HCM – Working trot



C H G M



H G M
E X B
K D F





6. B – Circle right 20m diameter



E – Circle right 20m
diameter in working canter
 HCM – Working canter



10. A – Medium walk
FXH – Change the rein in free walk on a long rein













## Novice 3a

(2020)

Arena 20m x 40m Approx. time 5 mins

11. H – Medium walk C – Working trot

12. B – Half circle right 10m diameter to X
X – Half circle left 10m diameter to E
E – Half circle left 20m diameter to B

13. M – Working canter left CHE – Working canter

14. E – Circle left 20m diameter in working canter EKA – Working canter

15. FXH – Change the reinH – Working trot



H G M
E D F



C M
E X B
F



16. CMBF – Working trot