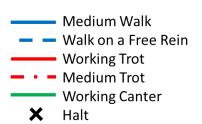

ein

4. HXF – Change the rein and show some medium trot strides

 KXH – One loop 10m in from the train HCM – Working trot



C H G M



H G M
E X B
K D F





6. B – Circle right 20m diameter



E – Circle right 20m
diameter in working canter
 HCM – Working canter



10. A – Medium walk
FXH – Change the rein in free walk on a long rein













## Novice 3a

(2020)

Arena 20m x 40m Approx. time 5 mins

11. H – Medium walk C – Working trot

12. B – Half circle right 10m diameter to X
X – Half circle left 10m diameter to E
E – Half circle left 20m diameter to B

13. M – Working canter left CHE – Working canter

14. E – Circle left 20m diameter in working canter EKA – Working canter

15. FXH – Change the reinH – Working trot



H G M
E D F



C M
E X B
F



16. CMBF – Working trot