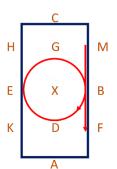

## Novice 3a

(2020)

Arena 20m x 40m Approx. time 5 mins

 A - Enter in working trot and proceed down the centre line

C – Track left

2. HXK – One loop 10m in from the track

3. A – Serpentine 3 loops, each loop going to the side of the arena. Finish at C on the left rein

4. HXF – Change the rein and show some medium trot strides

 KXH – One loop 10m in from the train HCM – Working trot



C H G M



H G M
E X B
K D F





6. B – Circle right 20m diameter



E – Circle right 20m
diameter in working canter
 HCM – Working canter



10. A – Medium walk
FXH – Change the rein in free walk on a long rein













## Novice 3a

(2020)

Arena 20m x 40m Approx. time 5 mins

11. H – Medium walk C – Working trot

12. B – Half circle right 10m diameter to X
X – Half circle left 10m diameter to E
E – Half circle left 20m diameter to B

13. M – Working canter left CHE – Working canter

14. E – Circle left 20m diameter in working canter EKA – Working canter

15. FXH – Change the reinH – Working trot



H G M
E D F



C M
E X B
F



16. CMBF – Working trot