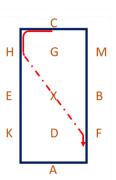

10. A – Medium walk
FXH – Change the rein in free walk on a long rein

## Novice 3a

(2020)

Arena 20m x 40m Approx. time 5 mins

11. H – Medium walk C – Working trot

12. B – Half circle right 10m diameter to X
X – Half circle left 10m diameter to E
E – Half circle left 20m diameter to B