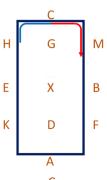

## Novice 3a

(2020)

Arena 20m x 40m Approx. time 5 mins

 A - Enter in working trot and proceed down the centre line

C – Track left

2. HXK – One loop 10m in from the track

3. A – Serpentine 3 loops, each loop going to the side of the arena. Finish at C on the left rein