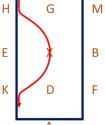

4. HXF – Change the rein and show some medium trot strides

 KXH – One loop 10m in from the train HCM – Working trot

C H G M

H G M
E X B
K D F

6. B – Circle right 20m diameter

E – Circle right 20m
diameter in working canter
 HCM – Working canter