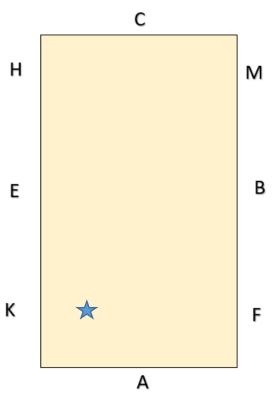

## E-Riders Pairs Relay – intro

Rider 1 (rider 2, please wait in the arena on the facing C)

| Α       | Enter in working trot                                                            |
|---------|----------------------------------------------------------------------------------|
| С       | Track left                                                                       |
| Α       | Circle 20m                                                                       |
| F       | Medium Walk                                                                      |
| В-Х     | Half circle 10 m                                                                 |
| X - E   | Half circle 10 m                                                                 |
| Н       | Working trot                                                                     |
| С       | Circle 20m                                                                       |
| Α       | Medium walk and stand on the star facing C. (As Rider 1 walk, Rider 2 proceed to |
|         | E)                                                                               |
| Rider 2 |                                                                                  |
| E       | Medium walk                                                                      |
| Н       | Working trot                                                                     |
| С       | Circle 20m                                                                       |
| M-E     | Change rein in working trot                                                      |
| Α       | 20 m circle                                                                      |
| F       | Medium walk                                                                      |
| В-Н     | Change rein in free walk on a long rein                                          |
| Н       | Medium Walk                                                                      |
| С       | working trot                                                                     |
| Α       | Down the centre Line                                                             |
| D       | Medium Walk – Rider 1, join Rider 2 coming down the centre line.                 |
|         | Proceed down the centre line side by side                                        |
| G       | Both halt, immobility, salute                                                    |