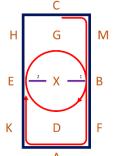

- 8. B half circle left 15m and over Fence#2. Continue straight ahead towards A in working trot. A track left
- FXH change the rein in working trot. H C M B working trot

10. B half circle to X, X G working trot