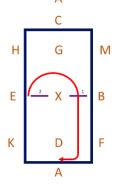

- 8. B half circle left 15m and over Fence#2. Continue straight ahead towards A in working trot. A track left
- FXH change the rein in working trot. H C M B working trot

10. B half circle to X, X G working trot