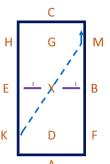

## Prix Caprilli Intro Level (2020)

Arena 20m x 40m Approx. time 5 mins

- A enter in working trot. X
   Halt, salute, proceed in working trot. C track right
- B circle right 20 meters. B working trot around arena to E

- 3. E half circle right 15m and over Fence#1, continue straight ahead to A in working trot
- 4. A transition to medium walk

KXM change the rein free walk on a long rein. M medium walk

- 6. C working trot. C E working trot
- 7. E circle left 20m. E B working trot