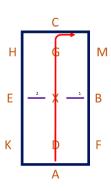

## Prix Caprilli Intro Level (2020)

Arena 20m x 40m Approx. time 5 mins

- A enter in working trot. X
   Halt, salute, proceed in working trot. C track right
- B circle right 20 meters. B working trot around arena to E

- 3. E half circle right 15m and over Fence#1, continue straight ahead to A in working trot
- 4. A transition to medium walk

KXM change the rein free walk on a long rein. M medium walk

- 6. C working trot. C E working trot
- 7. E circle left 20m. E B working trot