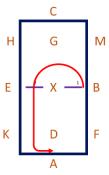

## Prix Caprilli Intro Level (2020)

Arena 20m x 40m Approx. time 5 mins

11. G halt, immobility, salute. Leave the arena on a long rein

Jumps to be small x poles (30-60cm)