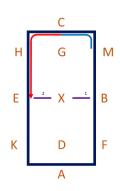

- 8. B half circle left 15m and over Fence#2. Continue straight ahead towards A in working trot. A track left
- FXH change the rein in working trot. H C M B working trot

10. B half circle to X, X G working trot