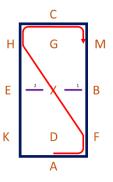

## Prix Caprilli Intro Level (2020)

Arena 20m x 40m Approx. time 5 mins

- A enter in working trot. X
   Halt, salute, proceed in working trot. C track right
- B circle right 20 meters. B working trot around arena to E

- 3. E half circle right 15m and over Fence#1, continue straight ahead to A in working trot
- 4. A transition to medium walk

KXM change the rein free walk on a long rein. M medium walk

- 6. C working trot. C E working trot
- 7. E circle left 20m. E B working trot

- 8. B half circle left 15m and over Fence#2. Continue straight ahead towards A in working trot. A track left
- FXH change the rein in working trot. H C M B working trot

10. B half circle to X, X G working trot

## Prix Caprilli Intro Level (2020)

Arena 20m x 40m Approx. time 5 mins

11. G halt, immobility, salute. Leave the arena on a long rein

Jumps to be small x poles (30-60cm)