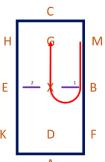

- 8. B half circle left 15m and over Fence#2. Continue straight ahead towards A in working trot. A track left
- FXH change the rein in working trot. H C M B working trot

10. B half circle to X, X G working trot

## Prix Caprilli Intro Level (2020)

Arena 20m x 40m Approx. time 5 mins

11. G halt, immobility, salute. Leave the arena on a long rein

Jumps to be small x poles (30-60cm)