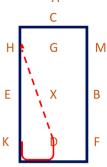

8. HC – Collected TrotC – Halt. Immobility 5 secsProceed in Medium Walk

9. MBK – Free Walk on a long rein