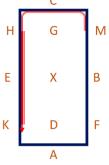

A – Turn down the centre line
 DM – Leg yield right

4. MCH – Collected trot HEK – Shoulder in left

KA – Collected trot
 A – Turn down the centre
 line
 DH – Leg yield left

- HCM Collected Trot
   MXK Medium Trot
   K Collected Trot
- KAF Collected Trot
   FXH Medium Trot
   H Collected Trot