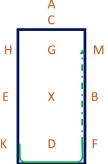

A – Turn down the centre line
 DM – Leg yield right

4. MCH – Collected trot HEK – Shoulder in left

KA – Collected trot
 A – Turn down the centre
 line
 DH – Leg yield left

- HCM Collected Trot
   MXK Medium Trot
   K Collected Trot
- KAF Collected Trot
   FXH Medium Trot
   H Collected Trot