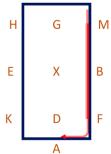

8. HC – Collected TrotC – Halt. Immobility 5 secsProceed in Medium Walk

9. MBK – Free Walk on a long rein