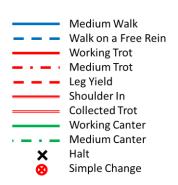

## Elementary 4c

(2020)

Arena 20m x 40m Approx. time 5 mins

- A Enter in working trot and proceed down the centre line
   X Halt, Immobility, Salute.
   Proceed in working trot
   C Track right
- MBF Shoulder in right
   FA Collected trot

A – Turn down the centre line
 DM – Leg yield right

4. MCH – Collected trot HEK – Shoulder in left

KA – Collected trot
 A – Turn down the centre
 line
 DH – Leg yield left

- HCM Collected Trot
   MXK Medium Trot
   K Collected Trot
- KAF Collected Trot
   FXH Medium Trot
   H Collected Trot

8. HC – Collected TrotC – Halt. Immobility 5 secsProceed in Medium Walk

9. MBK – Free Walk on a long rein

## Elementary 4c

(2020)

C

Arena 20m x 40m Approx. time 5 mins

11. AF – Working canterB – Circle left 15m diameterin working canter

12. BCMH – Working canter
HXF – Change the rein with
a simple change over X

13. FAKE – Working canterE – Circle right 15mdiameter in working canter

14. EHCM – Working canter MXK – Change the rein with a simple change over X

15. KAF – Working canter FBM – Medium canter

M –Transition to Working canter

MCH – Working canter HEK – Medium Canter

17. K – Transition to working trot

KAF – working trot FXG – working trot

18. G – Halt. Immobility. Salute

Χ

D

Α

E