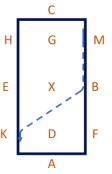

A – Turn down the centre line
 DM – Leg yield right

4. MCH – Collected trot HEK – Shoulder in left

KA – Collected trot
 A – Turn down the centre
 line
 DH – Leg yield left

- HCM Collected Trot
   MXK Medium Trot
   K Collected Trot
- KAF Collected Trot
   FXH Medium Trot
   H Collected Trot