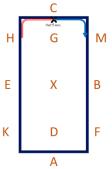

## Elementary 4c

(2020)

Arena 20m x 40m Approx. time 5 mins

- A Enter in working trot and proceed down the centre line
   X Halt, Immobility, Salute.
   Proceed in working trot
   C Track right
- MBF Shoulder in right
   FA Collected trot

A – Turn down the centre line
 DM – Leg yield right

4. MCH – Collected trot HEK – Shoulder in left

KA – Collected trot
 A – Turn down the centre
 line
 DH – Leg yield left

- HCM Collected Trot
   MXK Medium Trot
   K Collected Trot
- KAF Collected Trot
   FXH Medium Trot
   H Collected Trot