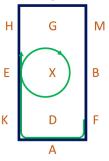

## Elementary 4c

(2020)

Arena 20m x 40m Approx. time 5 mins

- A Enter in working trot and proceed down the centre line
   X Halt, Immobility, Salute.
   Proceed in working trot
   C Track right
- MBF Shoulder in right
   FA Collected trot