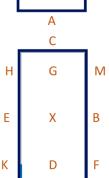

8. HC – Collected TrotC – Halt. Immobility 5 secsProceed in Medium Walk

9. MBK – Free Walk on a long rein