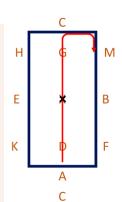

## Elementary 4c

(2020)

Arena 20m x 40m Approx. time 5 mins

- A Enter in working trot and proceed down the centre line
   X Halt, Immobility, Salute.
   Proceed in working trot
   C Track right
- MBF Shoulder in right
   FA Collected trot