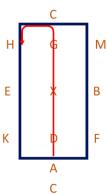

## Novice 3e

(2020)

Arena 20m x 40m Approx. time 5 mins

- A Enter in working trot and proceed down the centre line
   C - Turn left
- 2. E Turn left B – Track right

BAK – Working Trot
 KXM – Change rein & show
 some medium strides

MC – Working trot
 C – Circle left 20m diameter

CH – Working trot
 HXF– Change rein & show
 some medium strides

Α

- FA- Working Trot
   A Circle right 20m
   diameter
- 7. A Medium walk

8. KB – Free Walk on long rein BH – Free Walk on long rein