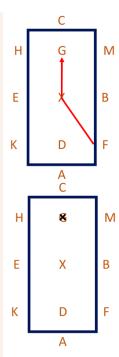

t
 C – Circle left 20m diameter

CH – Working trot
 HXF– Change rein & show
 some medium strides





Α







- FA- Working Trot
   A Circle right 20m
   diameter
- 7. A Medium walk

8. KB – Free Walk on long rein BH – Free Walk on long rein

9. H – Medium Walk C – Working Trot

10. Between C & M – transition to canter rightB – Circle right 15m diameter













## Novice 3e

(2020)

Arena 20m x 40m Approx. time 5 mins

- 11. BF Working canter
  A Half circle right 20m
  diameter to X
  Just before X Transition to
  trot (one horse length)
  Immediately proceed in
  working canter left
- 12. Just after X working canter leftHalf circle left 20m diameter to CCE Working canter
- 13. E Circle left 15m diameter

14. EK – Working Canter K – Working Trot

15. KAF – Working trot