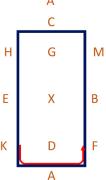

ng trot
 C – Circle left 20m diameter

CH – Working trot
 HXF– Change rein & show
 some medium strides





Α







- FA- Working Trot
   A Circle right 20m
   diameter
- 7. A Medium walk

8. KB – Free Walk on long rein BH – Free Walk on long rein

9. H – Medium Walk C – Working Trot

10. Between C & M – transition to canter rightB – Circle right 15m diameter













## Novice 3e

(2020)

Arena 20m x 40m Approx. time 5 mins

- 11. BF Working canter
  A Half circle right 20m
  diameter to X
  Just before X Transition to
  trot (one horse length)
  Immediately proceed in
  working canter left
- 12. Just after X working canter leftHalf circle left 20m diameter to CCE Working canter
- 13. E Circle left 15m diameter

14. EK – Working Canter K – Working Trot

15. KAF – Working trot