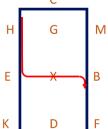

9. H – Medium Walk C – Working Trot

10. Between C & M – transition to canter rightB – Circle right 15m diameter

## Novice 3e

(2020)

Arena 20m x 40m Approx. time 5 mins

- 11. BF Working canter
  A Half circle right 20m
  diameter to X
  Just before X Transition to
  trot (one horse length)
  Immediately proceed in
  working canter left
- 12. Just after X working canter leftHalf circle left 20m diameter to CCE Working canter
- 13. E Circle left 15m diameter