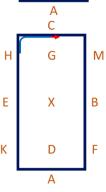

9. H – Medium Walk C – Working Trot

10. Between C & M – transition to canter rightB – Circle right 15m diameter

## Novice 3e

(2020)

Arena 20m x 40m Approx. time 5 mins

- 11. BF Working canter
  A Half circle right 20m
  diameter to X
  Just before X Transition to
  trot (one horse length)
  Immediately proceed in
  working canter left
- 12. Just after X working canter leftHalf circle left 20m diameter to CCE Working canter
- 13. E Circle left 15m diameter