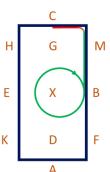

9. H – Medium Walk C – Working Trot

10. Between C & M – transition to canter rightB – Circle right 15m diameter

## Novice 3e

(2020)

Arena 20m x 40m Approx. time 5 mins

- 11. BF Working canter
  A Half circle right 20m
  diameter to X
  Just before X Transition to
  trot (one horse length)
  Immediately proceed in
  working canter left
- 12. Just after X working canter leftHalf circle left 20m diameter to CCE Working canter
- 13. E Circle left 15m diameter

14. EK – Working Canter K – Working Trot

15. KAF – Working trot