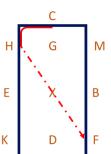

## Novice 3e

(2020)

Arena 20m x 40m Approx. time 5 mins

- A Enter in working trot and proceed down the centre line
   C - Turn left
- 2. E Turn left B – Track right

BAK – Working Trot
 KXM – Change rein & show
 some medium strides

MC – Working trot
 C – Circle left 20m diameter

CH – Working trot
 HXF– Change rein & show
 some medium strides

Α

- FA- Working Trot
   A Circle right 20m
   diameter
- 7. A Medium walk

8. KB – Free Walk on long rein BH – Free Walk on long rein