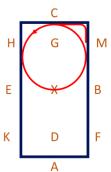

## Novice 3e

(2020)

Arena 20m x 40m Approx. time 5 mins

- 11. BF Working canter
  A Half circle right 20m
  diameter to X
  Just before X Transition to
  trot (one horse length)
  Immediately proceed in
  working canter left
- 12. Just after X working canter leftHalf circle left 20m diameter to CCE Working canter
- 13. E Circle left 15m diameter

14. EK – Working Canter K – Working Trot

15. KAF – Working trot