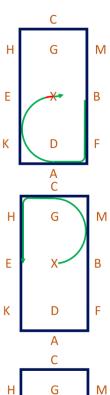

## Novice 3e

(2020)

Arena 20m x 40m Approx. time 5 mins

- 11. BF Working canter
  A Half circle right 20m
  diameter to X
  Just before X Transition to
  trot (one horse length)
  Immediately proceed in
  working canter left
- 12. Just after X working canter leftHalf circle left 20m diameter to CCE Working canter
- 13. E Circle left 15m diameter

14. EK – Working Canter K – Working Trot

15. KAF – Working trot