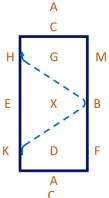

## Novice 3e

(2020)

Arena 20m x 40m Approx. time 5 mins

- 11. BF Working canter
  A Half circle right 20m
  diameter to X
  Just before X Transition to
  trot (one horse length)
  Immediately proceed in
  working canter left
- 12. Just after X working canter leftHalf circle left 20m diameter to CCE Working canter
- 13. E Circle left 15m diameter