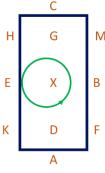

orking trot
 C – Circle left 20m diameter

CH – Working trot
 HXF– Change rein & show
 some medium strides





Α







- FA- Working Trot
   A Circle right 20m
   diameter
- 7. A Medium walk

8. KB – Free Walk on long rein BH – Free Walk on long rein

9. H – Medium Walk C – Working Trot

10. Between C & M – transition to canter rightB – Circle right 15m diameter













## Novice 3e

(2020)

Arena 20m x 40m Approx. time 5 mins

- 11. BF Working canter
  A Half circle right 20m
  diameter to X
  Just before X Transition to
  trot (one horse length)
  Immediately proceed in
  working canter left
- 12. Just after X working canter leftHalf circle left 20m diameter to CCE Working canter
- 13. E Circle left 15m diameter

14. EK – Working Canter K – Working Trot

15. KAF – Working trot