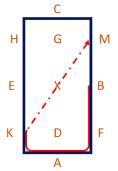

## Novice 3e

(2020)

Arena 20m x 40m Approx. time 5 mins

- 11. BF Working canter
  A Half circle right 20m
  diameter to X
  Just before X Transition to
  trot (one horse length)
  Immediately proceed in
  working canter left
- 12. Just after X working canter leftHalf circle left 20m diameter to CCE Working canter
- 13. E Circle left 15m diameter