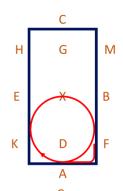

9. H – Medium Walk C – Working Trot

10. Between C & M – transition to canter rightB – Circle right 15m diameter

## Novice 3e

(2020)

Arena 20m x 40m Approx. time 5 mins

- 11. BF Working canter
  A Half circle right 20m
  diameter to X
  Just before X Transition to
  trot (one horse length)
  Immediately proceed in
  working canter left
- 12. Just after X working canter leftHalf circle left 20m diameter to CCE Working canter
- 13. E Circle left 15m diameter