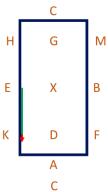

## Novice 3e

(2020)

Arena 20m x 40m Approx. time 5 mins

- A Enter in working trot and proceed down the centre line
   C - Turn left
- 2. E Turn left B – Track right

BAK – Working Trot
 KXM – Change rein & show
 some medium strides

MC – Working trot
 C – Circle left 20m diameter

CH – Working trot
 HXF– Change rein & show
 some medium strides

Α

- FA- Working Trot
   A Circle right 20m
   diameter
- 7. A Medium walk

8. KB – Free Walk on long rein BH – Free Walk on long rein

9. H – Medium Walk C – Working Trot

10. Between C & M – transition to canter rightB – Circle right 15m diameter