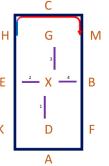

13. A – Turn down the centre line

X – Halt, Immobility, Salute

Walk on a Free ReinWorking Trot Halt