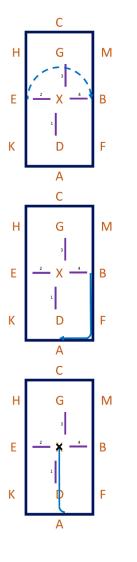

4. Between M&C – Transition to working trot

5. C – 3 loop serpentine, trotting over poles 3 & 1

 FXH – Change the rein in working trot
CMB – Working trot

 K-H – Shallow loop 5m in from the track, walking over pole 2

10. C – 3 loop serpentine,trotting over poles 3 & 1K – Medium walk