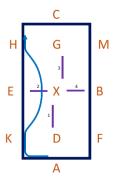

4. Between M&C – Transition to working trot

5. C – 3 loop serpentine, trotting over poles 3 & 1

 FXH – Change the rein in working trot
CMB – Working trot

 K-H – Shallow loop 5m in from the track, walking over pole 2