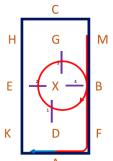

10. C – 3 loop serpentine,trotting over poles 3 & 1K – Medium walk

## Prancing with Poles Level 1a (2020)

Arena 20m x 40m Approx. time 5 mins

11. E-B – Half 20m circle in free walk on a long rein, walking over pole 3

(double score)

B – Transition to medium walk

B-A - Medium walk