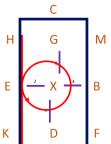

4. Between M&C – Transition to working trot

5. C – 3 loop serpentine, trotting over poles 3 & 1

 FXH – Change the rein in working trot
CMB – Working trot

 K-H – Shallow loop 5m in from the track, walking over pole 2