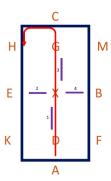

## Prancing with Poles Level 1a (2020)

Arena 20m x 40m Approx. time 5 mins



C - Track left

2. E – 15m circle, trotting over poles 1, 4 & 3

A – Medium walk

 F-M – Shallow loop 5m in from the track, walking over pole 4

4. Between M&C – Transition to working trot

5. C – 3 loop serpentine, trotting over poles 3 & 1











 FXH – Change the rein in working trot
CMB – Working trot



 K-H – Shallow loop 5m in from the track, walking over pole 2



10. C – 3 loop serpentine,trotting over poles 3 & 1K – Medium walk













## Prancing with Poles Level 1a (2020)

Arena 20m x 40m Approx. time 5 mins

11. E-B – Half 20m circle in free walk on a long rein, walking over pole 3

(double score)

B – Transition to medium walk

B-A - Medium walk

13. A – Turn down the centre line

X – Halt, Immobility, Salute





Walk on a Free ReinWorking Trot Halt