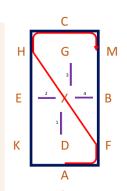

## Prancing with Poles Level 1a (2020)

Arena 20m x 40m Approx. time 5 mins

C - Track left

2. E – 15m circle, trotting over poles 1, 4 & 3

A – Medium walk

 F-M – Shallow loop 5m in from the track, walking over pole 4

4. Between M&C – Transition to working trot

5. C – 3 loop serpentine, trotting over poles 3 & 1

 FXH – Change the rein in working trot
CMB – Working trot

 K-H – Shallow loop 5m in from the track, walking over pole 2

10. C – 3 loop serpentine,trotting over poles 3 & 1K – Medium walk