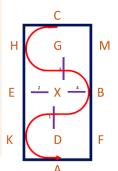

4. Between M&C – Transition to working trot

5. C – 3 loop serpentine, trotting over poles 3 & 1

 FXH – Change the rein in working trot
CMB – Working trot

 K-H – Shallow loop 5m in from the track, walking over pole 2

10. C – 3 loop serpentine,trotting over poles 3 & 1K – Medium walk