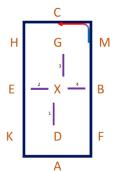

## Prancing with Poles Level 1a (2020)

Arena 20m x 40m Approx. time 5 mins

C - Track left

2. E – 15m circle, trotting over poles 1, 4 & 3

A – Medium walk

 F-M – Shallow loop 5m in from the track, walking over pole 4