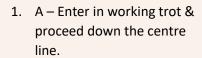

## Prancing with Poles Level 1a (2020)

Arena 20m x 40m Approx. time 5 mins

C - Track left

2. E – 15m circle, trotting over poles 1, 4 & 3

A – Medium walk

 F-M – Shallow loop 5m in from the track, walking over pole 4