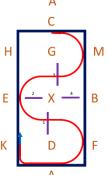

## Prancing with Poles Level 1a (2020)

Arena 20m x 40m Approx. time 5 mins

C - Track left

2. E – 15m circle, trotting over poles 1, 4 & 3

A – Medium walk

 F-M – Shallow loop 5m in from the track, walking over pole 4

4. Between M&C – Transition to working trot

5. C – 3 loop serpentine, trotting over poles 3 & 1

 FXH – Change the rein in working trot
CMB – Working trot

 K-H – Shallow loop 5m in from the track, walking over pole 2