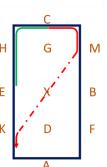

6. M – Medium walkC – Turn down the centre lineG-F – Change the rein in free

walk on a long rein

7. Between F & A – Working trot

8. Between A & K – Working canter right

9. E – Circle right 15m diameter