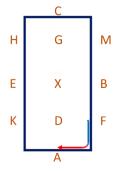

## Novice 3c

(2020)

Arena 20m x 40m Approx. time 5 mins

- A Enter in working trot and proceed down the centre line
  - C Track left
- E Circle left 20m diameter, when crossing the centre line for the first time circle right 10m diameter, returning onto the 20m circle left finishing at E
- EKAF working trot
   B Turn left
   E Turn right
   EHCM working trot
- 4. B Circle right 20m diameter, when crossing the centre line for the first time circle left 10m diameter, returning onto the 20m circle right finishing at B
- F Medium walk
   A Turn down the centre line
   D-M Change the rein in free walk on a long rein