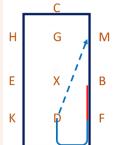

6. M – Medium walkC – Turn down the centre lineG-F – Change the rein in free

walk on a long rein

7. Between F & A – Working trot

8. Between A & K – Working canter right

9. E – Circle right 15m diameter