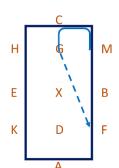

## Novice 3c

(2020)

Arena 20m x 40m Approx. time 5 mins

11. Between A & F – Working canter left

H G M
E X B
K D F

12. B – Circle left 15m diameter

C M
E X B
K D F

- 13. C Working trot