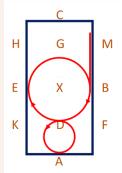

  HXF Change the rein and show some medium trot strides
- H G M
  E X B
  K D F
- 14. A Turn down the centre line
  - X Medium walk
  - G Halt, Immobility, Salute