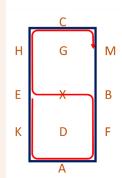

## Novice 3c

(2020)

Arena 20m x 40m Approx. time 5 mins

11. Between A & F – Working canter left

H G M
E X B
K D F

12. B – Circle left 15m diameter

C M
E X B
K D F

- 13. C Working trot

  HXF Change the rein and show some medium trot strides
- H G M
  E X B
  K D F
- 14. A Turn down the centre line
  - X Medium walk
  - G Halt, Immobility, Salute