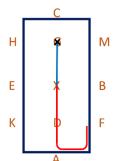

  HXF Change the rein and show some medium trot strides
- H G M
  E X B
  K D F
- 14. A Turn down the centre line
  - X Medium walk
  - G Halt, Immobility, Salute