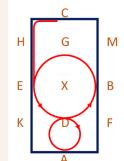

6. M – Medium walkC – Turn down the centre lineG-F – Change the rein in free

walk on a long rein

7. Between F & A – Working trot

8. Between A & K – Working canter right

9. E – Circle right 15m diameter

## Novice 3c

(2020)

Arena 20m x 40m Approx. time 5 mins

11. Between A & F – Working canter left

H G M
E X B
K D F

12. B – Circle left 15m diameter

C M
E X B
K D F

- 13. C Working trot