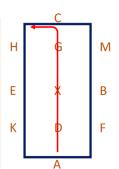

## Novice 3c

(2020)

Arena 20m x 40m Approx. time 5 mins

- A Enter in working trot and proceed down the centre line
  - C Track left
- E Circle left 20m diameter, when crossing the centre line for the first time circle right 10m diameter, returning onto the 20m circle left finishing at E
- EKAF working trot
   B Turn left
   E Turn right
   EHCM working trot
- 4. B Circle right 20m diameter, when crossing the centre line for the first time circle left 10m diameter, returning onto the 20m circle right finishing at B
- F Medium walk
   A Turn down the centre line
   D-M Change the rein in free walk on a long rein