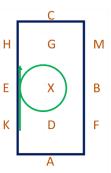

## Novice 3c

(2020)

Arena 20m x 40m Approx. time 5 mins

- A Enter in working trot and proceed down the centre line
  - C Track left
- E Circle left 20m diameter, when crossing the centre line for the first time circle right 10m diameter, returning onto the 20m circle left finishing at E
- EKAF working trot
   B Turn left
   E Turn right
   EHCM working trot
- 4. B Circle right 20m diameter, when crossing the centre line for the first time circle left 10m diameter, returning onto the 20m circle right finishing at B
- F Medium walk
   A Turn down the centre line
   D-M Change the rein in free walk on a long rein