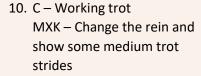

## Novice 3c

(2020)

Arena 20m x 40m Approx. time 5 mins

11. Between A & F – Working canter left

H G M
E X B
K D F

12. B – Circle left 15m diameter

C M
E X B
K D F

- 13. C Working trot

  HXF Change the rein and show some medium trot strides
- H G M
  E X B
  K D F
- 14. A Turn down the centre line
  - X Medium walk
  - G Halt, Immobility, Salute